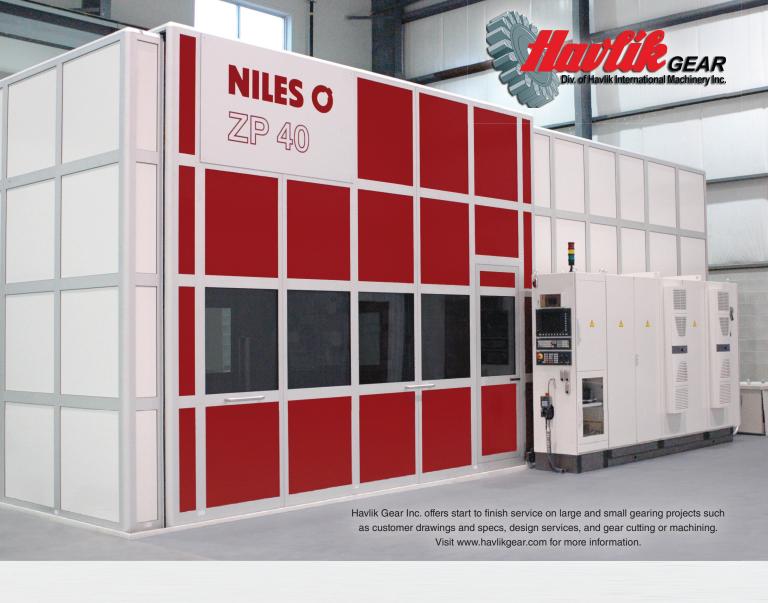

"Today's customers demand high quality custom gearing at competitive prices and lead times. We recognize the Niles ZP40 as the machine which gives us maximum flexibility while maintaining the highest level of quality and efficiency possible. Our ability to grind and inspect large internal and external gears has definitely given us the ability to enter new markets such as Wind Energy, Marine, Rail, and Defense. The machine is well built, user friendly, consistent and reliable. Niles offers very prompt service and support. We recommend Niles Machines to any gear shop."